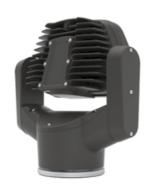

## SL1 Black RAL9005 Searchlight LED

The SL1, strong enough for any professional use, good looking enough to fit any yacht. Based on all our knowhow from the CL/SL series the new SL1 brings a new standard to the market adding operational value to its users. Here in black color as standard. NOTE: This is just the searchlight. For a working system add OP4G Operator Panel LNSLS-90104

| Item Number  | LNSLS-11011-B |
|--------------|---------------|
| GTIN         | 7072720003992 |
| Stock status | M             |

| Navigation                             |                      |
|----------------------------------------|----------------------|
| Output angle (°)                       | Spot 3,5 / Flood 15  |
| PAN Sector                             | 360 Endless rotation |
| TILT Sector                            | 120                  |
| Focus                                  | Yes                  |
| 1 Lux Range                            | 1300                 |
| EMC Category                           | EMC1                 |
| Certificates                           |                      |
| Marine Approved                        | True                 |
| Technical Data                         |                      |
| Minimum ambient temperature (°C)       | -25                  |
| Maximum ambient temperature (°C)       | 55                   |
| IP classification                      | 66/67                |
| Light Technical Data                   |                      |
| Lumen out (Im)                         | 20000                |
| Number of lamps                        | 1                    |
| Lumen value supplied light source (lm) | 12000                |
| Lumen per Watt (Im/W)                  | 36                   |
| Candela Output (cd)                    | 1700000              |
| Light source 2                         | LED                  |
| Number of lamps 2                      | 1                    |
| Light source included                  | True                 |
|                                        |                      |

| Electrical Data                                           |       |
|-----------------------------------------------------------|-------|
| Main Feed DC (V) Min                                      | 18    |
| Main Feed DC (V) Max                                      | 30    |
| Total consumption (W)                                     | 550   |
| Housing                                                   |       |
| Body colour                                               | Black |
| Dimensions                                                |       |
| Net weight (kg)                                           | 21.16 |
| Logistic Data                                             |       |
| Net weight (kg)                                           | 21.16 |
| Remarks                                                   |       |
| NOTE: This is just the searchlight.                       |       |
| For a working system add OP4G Operator Panel LNSLS 90104. | S-    |
| For AC variant add a PSU LNCLN0722                        |       |