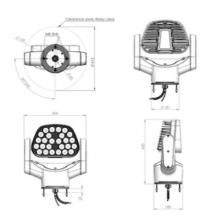

## SL1 Black RAL9005 Searchlight LED

The SL1, strong enough for any professional use, good looking enough to fit any yacht. Based on all our knowhow from the CL/SL series the new SL1 brings a new standard to the market adding operational value to its users. Here in black color as standard. NOTE: This is just the searchlight. For a working system add OP4G Operator Panel LNSLS-90104

| Item Number  | LNSLS-11011-B |
|--------------|---------------|
| GTIN         | 7072720003992 |
| Stock status | M             |

| Navigation                             |                      |
|----------------------------------------|----------------------|
| Output angle (°)                       | Spot 3,5 / Flood 15  |
| PAN Sector                             | 360 Endless rotation |
| TILT Sector                            | 120                  |
| Focus                                  | Yes                  |
| 1 Lux Range                            | 1300                 |
| EMC Category                           | EMC1                 |
| Certificates                           |                      |
| Marine Approved                        | True                 |
| Technical Data                         |                      |
| Minimum ambient temperature (°C)       | -25                  |
| Maximum ambient temperature (°C)       | 55                   |
| IP classification                      | 66/67                |
| Light Technical Data                   |                      |
| Lumen out (Im)                         | 20000                |
| Number of lamps                        | 1                    |
| Lumen value supplied light source (lm) | 12000                |
| Lumen per Watt (Im/W)                  | 36                   |
| Candela Output (cd)                    | 1700000              |
| Light source 2                         | LED                  |
| Number of lamps 2                      | 1                    |
| Light source included                  | True                 |
|                                        |                      |

| Electrical Data                                           |       |
|-----------------------------------------------------------|-------|
| Main Feed DC (V) Min                                      | 18    |
| Main Feed DC (V) Max                                      | 30    |
| Total consumption (W)                                     | 550   |
| Housing                                                   |       |
| Body colour                                               | Black |
| Dimensions                                                |       |
| Net weight (kg)                                           | 21.16 |
| Logistic Data                                             |       |
| Net weight (kg)                                           | 21.16 |
| Remarks                                                   |       |
| NOTE: This is just the searchlight.                       |       |
| For a working system add OP4G Operator Panel LNSLS 90104. | S-    |
| For AC variant add a PSU LNCLN0722                        |       |