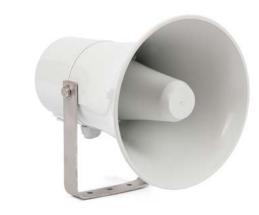

## STC-1004 PART OF STC-PUBLIC ADDRESS

## Description:

- Horn loudspeaker
- Bracket and all outside nuts and bolts in stainless steel
- 1 cable gland M20 cable diameter 6-12mm
- ABS / RAL7035
- Incl. short circuit fuses and ceramic terminals
- IP-rating IP67