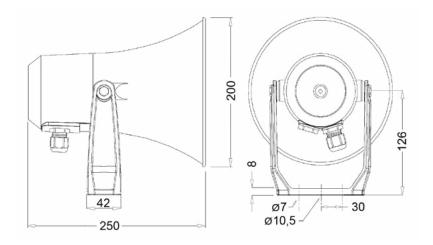

## Description:

- Horn loudspeaker
- Bracket and all outside nuts and bolts in stainless steel
- 1 cable gland M20 cable diameter 6-12mm
- ABS / RAL7035
- Incl. short circuit fuses and ceramic terminals
- IP-rating IP67

## **Technical data:**

| • | Standard version            | 70/100V transformer |
|---|-----------------------------|---------------------|
| • | Rated power                 | 15W                 |
| • | SPL 1W/1M                   | 108dB               |
| • | SPL rated power             | 118dB               |
| • | Dispersion (-6dB) 1kHz/4kHz | 130 / 35            |
| • | Ambient temp.               | -50 to 90 C         |
| • | Frequency range             | 330 - 8000Hz        |
| • | Weight                      | 1,7 kg              |
|   |                             |                     |