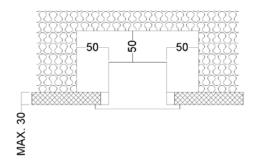

**Light distribution** 25, 40 or 60°

Tiltable 20° (exept for DL40-R70F)

**Mounting:** Springs

With a weight range from 180g to 280g, these are the smallest Glamox downlights to date. The DL40 dowlights are available in three different sizes:  $\emptyset$ 70,  $\emptyset$ 92 and  $\emptyset$ 108.