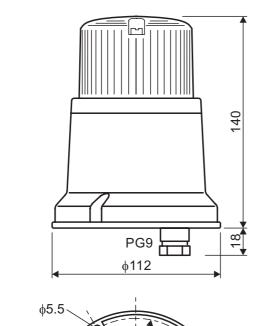

88

The flashing light consist of electronic circuitry, incorporated in a case with dome for protection against dust and humidity.

## **TECHNICAL CHARACTERISTICS**

- Power supply/consumption:
  12V DC / 0.8A
  24V DC / 0.5A
  110V AC / 0.2A
  230V AC / 0.1A
- · Approx. 60 flashes per minute
- Temperature range -20°C/+55C
- Flashing energy 6J
- IP protection IP 54
- · Weight approx. 0.27 kg
- Colours: red, amber, blue, green, white, green-white