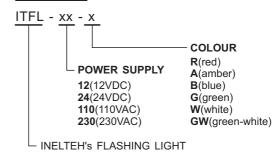

## **TECHNICAL CHARACTERISTICS**

- Power supply/consumption:
  12V DC / 0.8A
  24V DC / 0.5A
  110V AC / 0.2A
  230V AC / 0.1A
- · Approx. 60 flashes per minute
- Temperature range -20°C/+55C
- Flashing energy 6J
- IP protection IP 54
- · Weight approx. 0.27 kg
- Colours: red, amber, blue, green, white, green-white

## **ORDERING**

|     |         |           |                                                     | Date         | Name   | Title: |
|-----|---------|-----------|-----------------------------------------------------|--------------|--------|--------|
|     |         |           | Project.                                            |              |        |        |
|     |         |           | Constr.                                             | 20.11.07.    | Linić  |        |
|     |         |           | Check                                               |              |        |        |
|     |         |           | I                                                   | <b>JEL</b> T | FH     |        |
| Rev | Changes | Date/Sign | ENGINEERING FOR ELECTRONIC EQUIPMENT<br>AND SYSTEMS |              | Identi |        |