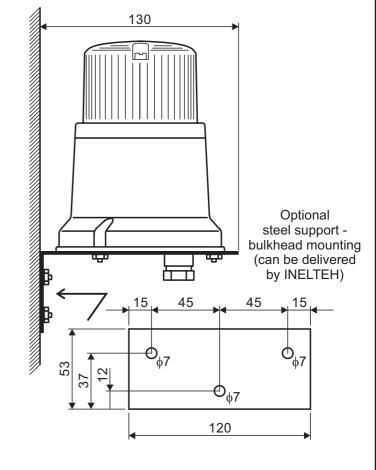

88

The flashing light consist of electronic circuitry, incorporated in a case with dome for protection against dust and humidity.

## **TECHNICAL CHARACTERISTICS**

- Power supply/consumption:
  12V DC / 0.8A
  24V DC / 0.5A
  110V AC / 0.2A
  230V AC / 0.1A
- · Approx. 60 flashes per minute
- Temperature range -20°C/+55C
- Flashing energy 6J
- IP protection IP 54
- · Weight approx. 0.27 kg
- Colours: red, amber, blue, green, white, green-white