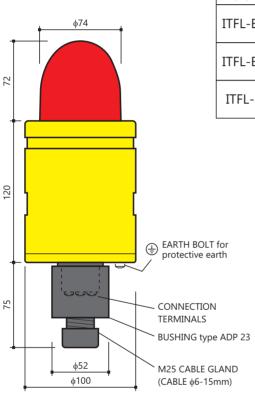

## **TECHNICAL DATA**

- Flash energy: 6J; Approx. 60 flashes per min.
- IP protection: IP66
- Cable entry: Ex e / Ex d conductor bushing
- Ambient temperature: Tamb = -20°C to +40°C/+50°C (for version with bushing)
- Code of Ex protection (Ex) II 2 G Ex db eb IIC T6...T3 Gb (for version with bushing)

All dimensions are in mm.

| Equipment type | Power supply | Consumption | Max. ambient temp. | Temp. class |
|----------------|--------------|-------------|--------------------|-------------|
| ITFL-Ex-230    | 230V AC      | 0,22 A      | 40°C               | T6          |
|                | 230V AC      | 0,22 A      | 50°C               | T5          |
| ITFL-Ex-115    | 115V AC      | 0,5 A       | 50°C               | T5          |
| ITFL-Ex-24     | 24V DC       | 0,4 A       | 40°C               | T6          |
|                |              |             | 50°C               | T5          |

Connection (terminals inside the bushing):

ITFL-Ex-115-...
ITFL-Ex-230-...

ITFL-Ex-24-...

**+ -** +