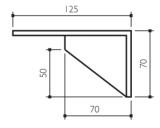

## Metal support (optional):

All dimensions are in mm.

| Rev                                                                                                                    | Changes | Date/Sign | Based by-        | Date              | Sign                                           | Title:                                  |               |      |  |
|------------------------------------------------------------------------------------------------------------------------|---------|-----------|------------------|-------------------|------------------------------------------------|-----------------------------------------|---------------|------|--|
| 1                                                                                                                      |         |           | Project          |                   |                                                | EX PROOF FLASHING LIGHT type<br>ITFL-Ex |               |      |  |
| 2                                                                                                                      |         |           | Prepared         | 09.04.20.         |                                                |                                         |               |      |  |
| 3                                                                                                                      |         |           | Drawn            | 10.03.22.         | Bettle                                         | Front view/outlines                     |               |      |  |
| 4                                                                                                                      |         |           | Approved         |                   |                                                |                                         |               |      |  |
| 5                                                                                                                      |         |           |                  |                   |                                                | Identity: Ref.:                         | Re            | Rev. |  |
| This drawing is the property of INELTEH d.o.o. and                                                                     |         |           |                  | $\vdash$ $\vdash$ |                                                | (                                       | 0             |      |  |
| must not be reproduced, copied or distributed,<br>entirely or in part, without written permission of<br>INELTEH d.o.o. |         | RIJE      | RIJEKA - CROATIA |                   | File: Ex proof flashing light, ITFL-Ex-230.cdr |                                         | age/of<br>2/4 |      |  |