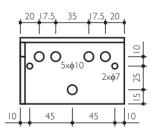

## Metal support (optional):

All dimensions are in mm.

| Rev                                                                                                                    | Changes | Date/Sign | Based by-        | Date              | Sign                                           | Title:                                  |               |      |  |
|------------------------------------------------------------------------------------------------------------------------|---------|-----------|------------------|-------------------|------------------------------------------------|-----------------------------------------|---------------|------|--|
| 1                                                                                                                      |         |           | Project          |                   |                                                | EX PROOF FLASHING LIGHT type<br>ITFL-Ex |               |      |  |
| 2                                                                                                                      |         |           | Prepared         | 09.04.20.         |                                                |                                         |               |      |  |
| 3                                                                                                                      |         |           | Drawn            | 10.03.22.         | Bettle                                         | Front view/outlines                     |               |      |  |
| 4                                                                                                                      |         |           | Approved         |                   |                                                |                                         |               |      |  |
| 5                                                                                                                      |         |           |                  |                   |                                                | Identity: Ref.:                         | Re            | Rev. |  |
| This drawing is the property of INELTEH d.o.o. and                                                                     |         |           |                  | $\vdash$ $\vdash$ |                                                | (                                       | 0             |      |  |
| must not be reproduced, copied or distributed,<br>entirely or in part, without written permission of<br>INELTEH d.o.o. |         | RIJE      | RIJEKA - CROATIA |                   | File: Ex proof flashing light, ITFL-Ex-230.cdr |                                         | age/of<br>2/4 |      |  |