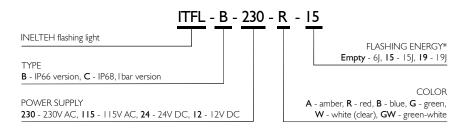

## ORDERING INFORMATION

\*NOTE: Flashing energy 15J and 19J available for 230V AC version only.

INELTEH