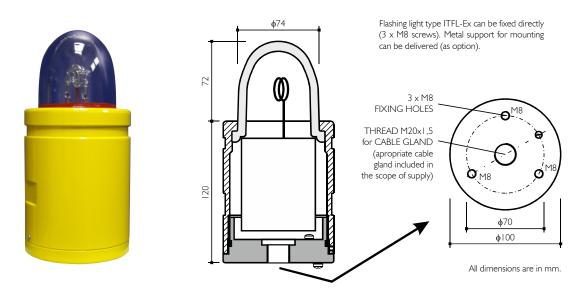

## FLASHING LIGHT ITFL-B/ITFL-C

## **TECHNICAL DATA**

- Power supply / max. consumption (depends on flashing energy and nominal voltage) 230VAC / up to 0,22A (6J, 15J or 19J flashing energy)
  - 115VAC / up to 0,5A (6J flashing energy)
- 24VDC / up to 0,4A (6) flashing energy)
- 12VDC / op to 0,8A, (6J flashing energy)
- Approx. 60 flashes per min. on nominal voltage
- IP protection: IP66 (for ITFL-B types) or IP68, Ibar (for ITFL-C types)
- Available colors: amber, red, green-white, blue, white (clear), green
- Cable entry original cable gland IP66 or IP68 (included in the scope of supply)
- Ambient temperature: -25°C to +55°C