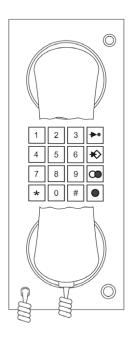

## **STC-503**

## **Description:**

- DTMF signalling
- Last number redial
- Tone ringer & Volume control
- 10 Direct Access keys for easy calling your most frequently used extensions or features, all by a single key press.
- Flush mounting
- Ring Tripping

## **Technical data:**

| • | Connection         | 6/4 RJ11 modular plug |
|---|--------------------|-----------------------|
| • | Color              | Black                 |
| • | Dinemsions outline | 110x280x40mm          |
| • | Cut-out dimension  | 90x260x40mm           |
| • | Weight             | 1kg                   |