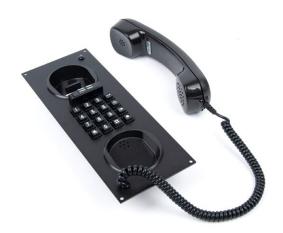

## **STC-503**

## **Description:**

- DTMF signalling
- Last number redial
- Tone ringer & Volume control
- 10 Direct Access keys for easy calling your most frequently used extensions or features, all by a single key press.
- Flush mounting
- Ring Tripping

## **Technical data:**

| • | Connection         | 6/4 RJ11 modular plug |
|---|--------------------|-----------------------|
| • | Color              | Black                 |
| • | Dinemsions outline | 110x280x40mm          |
| • | Cut-out dimension  | 90x260x40mm           |
| • | Weight             | 1kg                   |