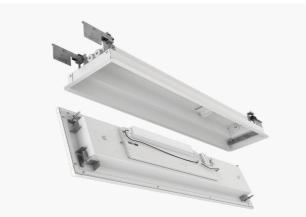

### Meet the new Glamox AL40-R

A recessed indoor luminaire developed for marine and offshore environments. It is both a robust and aesthetically pleasing luminaire, developed for life at sea.

### Options available

We know that some markets require different installation options for their luminaires. This is why the AL40-R is available in both Compact and Glamox Platform (GP) versions, where the latter is easier to upgrade with removable cassette, and features extra room for larger cables.