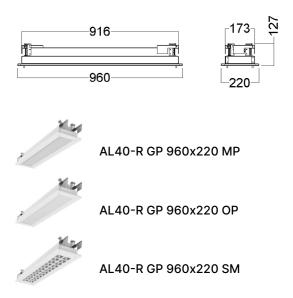

### Measurement drawings

**Glamox Platform** version

Compact

version

AL40-R GP 960 x 220

### Options available

We know that some markets require different installation options for their luminaires. This is why the AL40-R is available in both Compact and Glamox Platform (GP) versions, where the latter is easier to upgrade with removable cassette, and features extra room for larger cables.