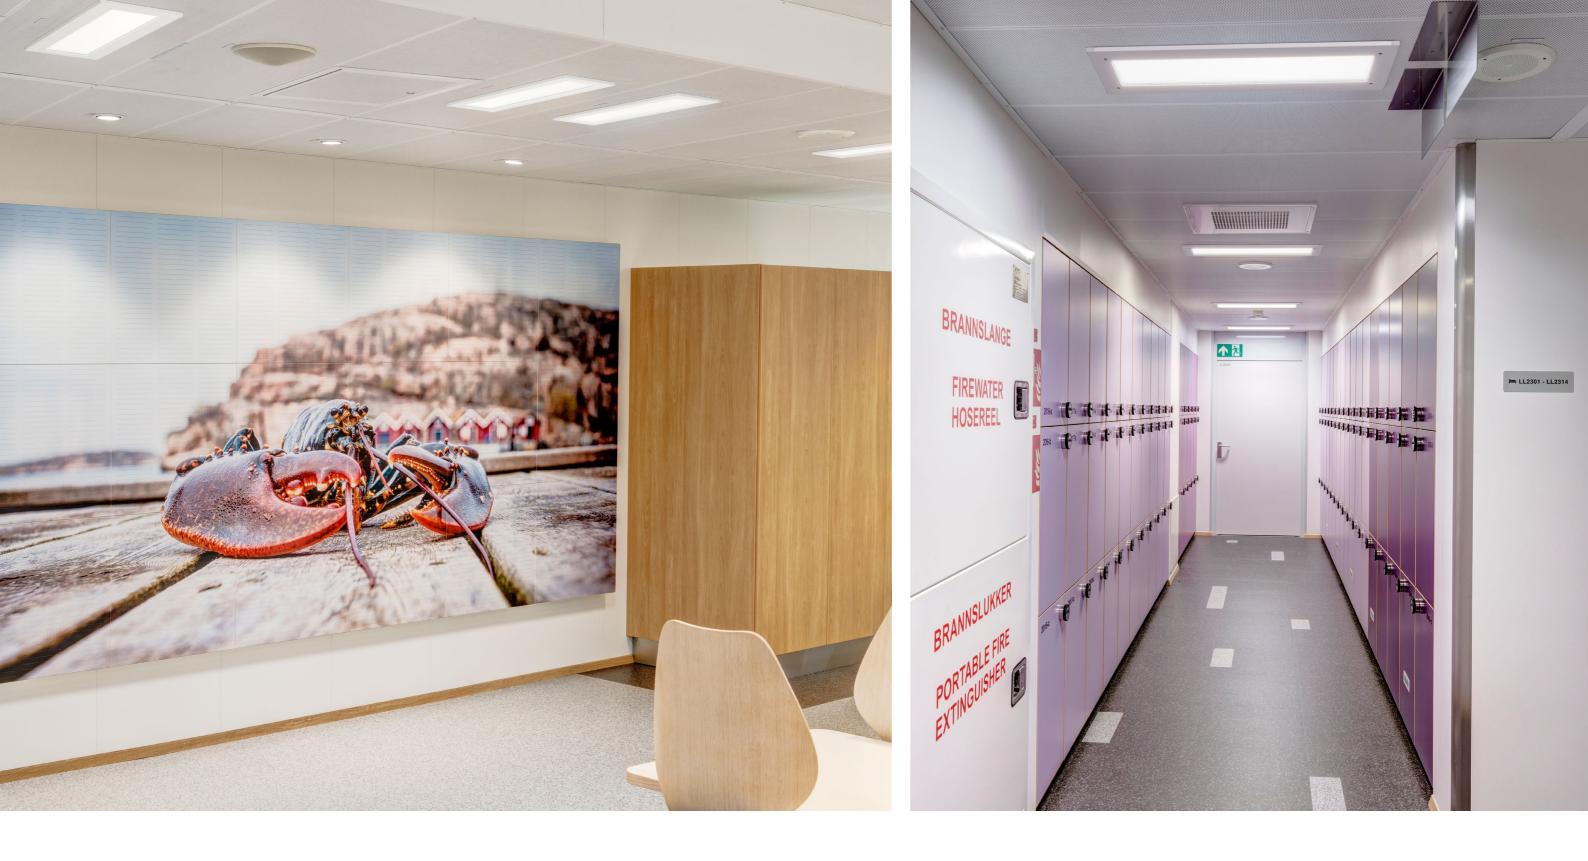

### Great for social areas

AL40-R is constructed to provide comfortable and glare-free lighting in locations where people – both crew and passengers, spend their time.

This includes offices, cabin corridors, staircases, crew cabins, control rooms, and the bridge. On an offshore rig, the AL40-R is perfect for areas like the

4

Theunissen Technical Trading BVRijksweg 191, 6581 EK Malden, NederlandT+31 (0)24 358 44 55info@tttbv.comtttbv.com

gym, locker rooms, mess rooms, crew areas, and public areas. It is both a robust and aesthetically pleasing luminaire, developed for life at sea.