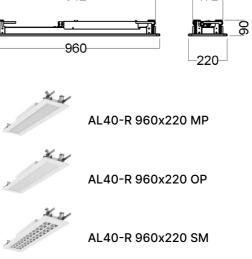

### Measurement drawings

**Glamox Platform** version

Compact

version

AL40-R GP 960 x 220

### Opal (OP/PC)

Basic option

#### Micro Prismatic (MP/PC)

- Office and control roomBetter UGR

#### Silver Matt Reflectors (SM)

- Architectural areas
- Higher light output
- Best UGR