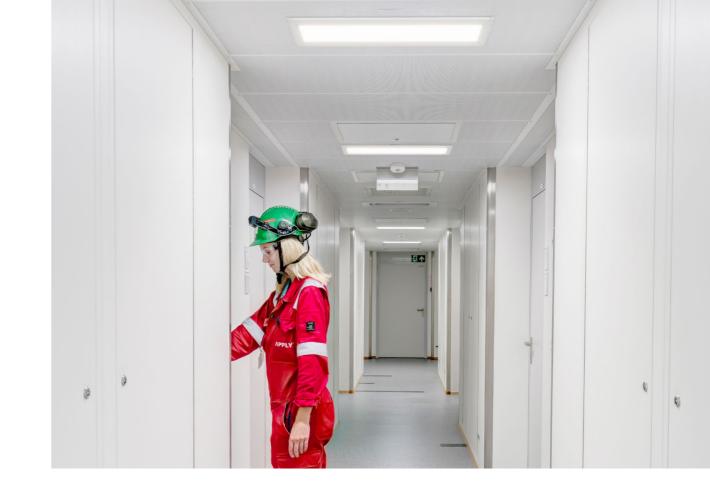

### Great for social areas

AL40-R is constructed to provide comfortable and glare-free lighting in locations where people – both crew and passengers, spend their time.

This includes offices, cabin corridors, staircases, crew cabins, control rooms, and the bridge. On an offshore rig, the AL40-R is perfect for areas like the

4

Theunissen Technical Trading BVRijksweg 191, 6581 EK Malden, NederlandT+31 (0)24 358 44 55info@tttbv.comtttbv.com

gym, locker rooms, mess rooms, crew areas, and public areas. It is both a robust and aesthetically pleasing luminaire, developed for life at sea.