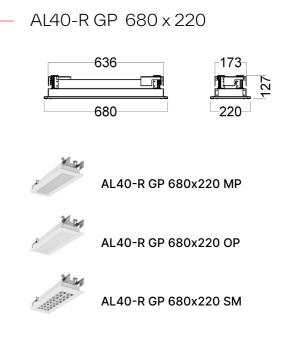

### Measurement drawings

**Glamox Platform** version

Compact

version

AL40-R GP 960 x 220

### Opal (OP/PC)

Basic option

#### Micro Prismatic (MP/PC)

- Office and control roomBetter UGR

#### Silver Matt Reflectors (SM)

- Architectural areas
- Higher light output
- Best UGR