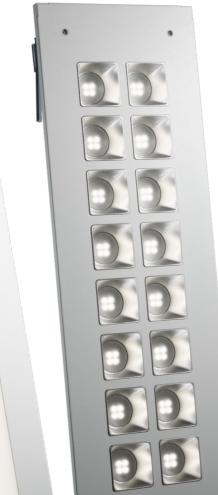

### Opal (OP/PC)

Basic option

#### Micro Prismatic (MP/PC)

- Office and control roomBetter UGR

#### Silver Matt Reflectors (SM)

- Architectural areas
- Higher light output
- Best UGR