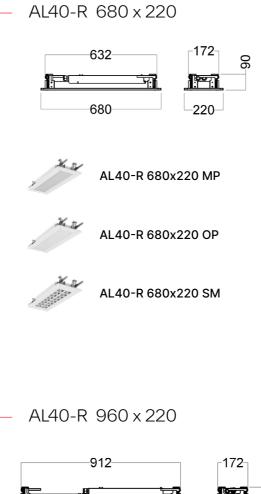

### Measurement drawings

**Glamox Platform** version

Compact

version

AL40-R GP 960 x 220

### Opal (OP/PC)

Basic option

#### Micro Prismatic (MP/PC)

- Office and control roomBetter UGR

#### Silver Matt Reflectors (SM)

- Architectural areas
- Higher light output
- Best UGR