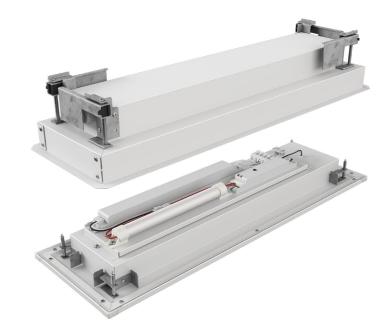

### Meet the new Glamox AL40-R

A recessed indoor luminaire developed for marine and offshore environments. It is both a robust and aesthetically pleasing luminaire, developed for life at sea.

### Great for social areas

AL40-R is constructed to provide comfortable and glare-free lighting in locations where people – both crew and passengers, spend their time.

This includes offices, cabin corridors, staircases, crew cabins, control rooms, and the bridge. On an offshore rig, the AL40-R is perfect for areas like the