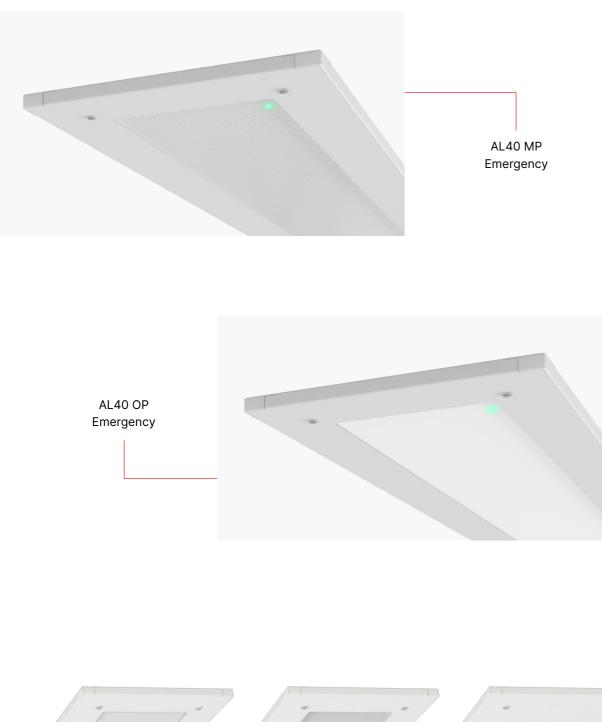

lly pleasing luminaire, developed for life at sea.

### Marine approved

AL40-R (M) is delivered with a marine-approved driver. This means that it is vibration resistant for use in rougher environments such as offshore supply and fishing vessels.

All AL40-R product versions are approved for B0, and B15 for use with extra insulation.











AL40-R GP (M) with integrated emergency

### Options available

We know that some markets require different installation options for their luminaires. This is why the AL40-R is available in both Compact and Glamox Platform (GP) versions, where the latter is easier to upgrade with removable cassette, and features extra room for larger cables.





### Measurement drawings







**Glamox Platform** version

Compact

version



AL40-R GP 960 x 220





### Opal (OP/PC)

Basic option

#### Micro Prismatic (MP/PC)

- Office and control roomBetter UGR

#### Silver Matt Reflectors (SM)

- Architectural areas
- Higher light output
- Best UGR

## Item list

| Description           | Driver | Emergency  | Color<br>temp. | Sensor  | Optics    | Fire<br>rating | Connection    |
|-----------------------|--------|------------|----------------|---------|-----------|----------------|---------------|
| AL40-R (M) 220×680    | HF     | EB3/S      | 830            | SMR-SEN | OP/MP/SMR | BO             | 2XQCA         |
| AL40-R (M) 220×960    | HF     | EB3/S      | 830            | SMR-SEN | OP/MP/SMR | В0             | 2XQCA         |
| AL40-R (M) 220×680    | DALI   | EB3/S      | 830            |         | OP/MP/SMR | В0             | 2XQCA