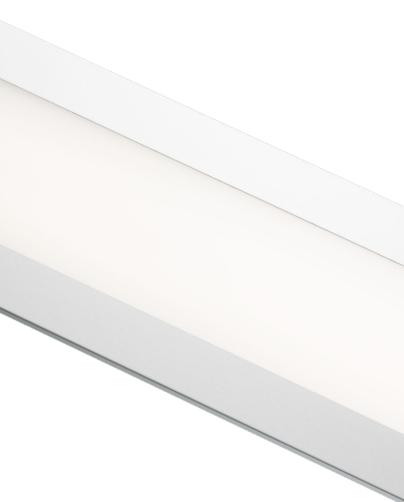

### Options available

We know that some markets require different installation options for their luminaires. This is why the AL40-R is available in both Compact and Glamox Platform (GP) versions, where the latter is easier to upgrade with removable cassette, and features extra room for larger cables.