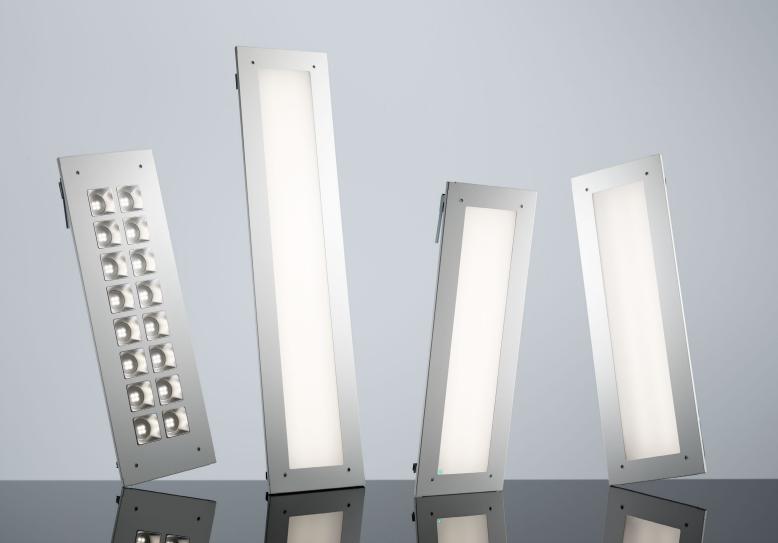

### Meet the new Glamox AL40-R

A recessed indoor luminaire developed for marine and offshore environments. It is both a robust and aesthetically pleasing luminaire, developed for life at sea.

### Options available

We know that some markets require different installation options for their luminaires. This is why the AL40-R is available in both Compact and Glamox Platform (GP) versions, where the latter is easier to upgrade with removable cassette, and features extra room for larger cables.

### Opal (OP/PC)

Basic option

#### Micro Prismatic (MP/PC)

- Office and control roomBetter UGR

#### Silver Matt Reflectors (SM)

- Architectural areas
- Higher light output
- Best UGR